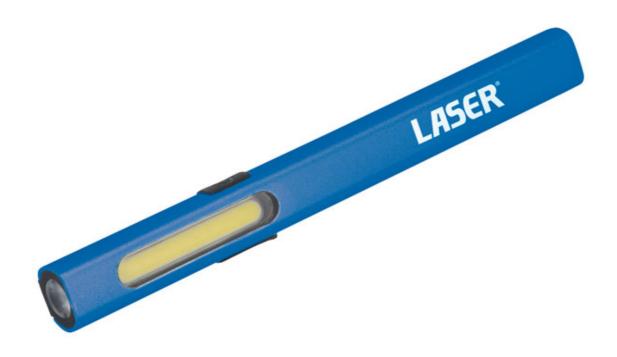

## **Aluminium Rechargeable Penlight**

A multi-function aluminium pen light that combines a 2W COB lamp together with a 2W LED torch, powered by a rechargeable 750mAh lithium-ion battery. The body has a durable silver anodised body and features a magnetic base and a pocket clip, making it easy to get the light where it's needed and easy to carry.

## **Additional Information**

- Rechargeable pen light featuring an aluminium body with a magnetic base & pocket clip, combining an LED torch & COB lamp.
- Dimensions: 17mm x 156mm x 13mm.
- Switch mode: 50% COB on, 100% COB on, off; plus long press for LED. Brightness: COB 80 170 lumens, LED 150 lumens.
- Working time: 2 4 hours; charging time: 2.5 3 hours. Powered by the built in 3.7V 750mAh Li-ion battery. Rechargeable from USB charging cable (included).
- · CE & RoHS compliant.