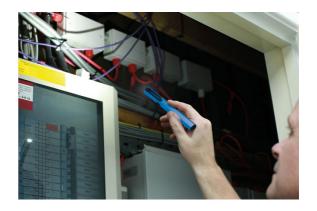

## **Aluminium Rechargeable Penlight**

A multi-function aluminium pen light that combines a 2W COB lamp together with a 2W LED torch, powered by a rechargeable 750mAh lithium-ion battery. The body has a durable silver anodised body and features a magnetic base and a pocket clip, making it easy to get the light where it's needed and easy to carry.

## **Additional Information**

- Rechargeable pen light featuring an aluminium body with a magnetic base & pocket clip, combining an LED torch & COB lamp.
- Dimensions: 17mm x 156mm x 13mm.
- Switch mode: 50% COB on, 100% COB on, off; plus long press for LED. Brightness: COB 80 170 lumens, LED 150 lumens.
- Working time: 2 4 hours; charging time: 2.5 3 hours. Powered by the built in 3.7V 750mAh Li-ion battery. Rechargeable from USB charging cable (included).
- · CE & RoHS compliant.