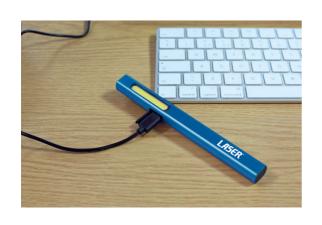

## **Additional Information**

- Rechargeable pen light featuring an aluminium body with a magnetic base & pocket clip, combining an LED torch & COB lamp.
- Dimensions: 17mm x 156mm x 13mm.
- Switch mode: 50% COB on, 100% COB on, off; plus long press for LED. Brightness: COB 80 170 lumens, LED 150 lumens.
- Working time: 2 4 hours; charging time: 2.5 3 hours. Powered by the built in 3.7V 750mAh Li-ion battery. Rechargeable from USB charging cable (included).
- · CE & RoHS compliant.