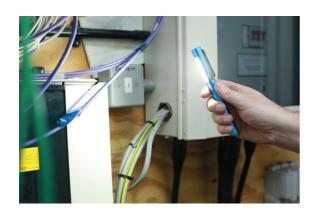

## **Aluminium Rechargeable Penlight**

A multi-function aluminium pen light that combines a 2W COB lamp together with a 2W LED torch, powered by a rechargeable 750mAh lithium-ion battery. The body has a durable silver anodised body and features a magnetic base and a pocket clip, making it easy to get the light where it's needed and easy to carry.