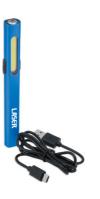

## **Aluminium Rechargeable Penlight**

A multi-function aluminium pen light that combines a 2W COB lamp together with a 2W LED torch, powered by a rechargeable 750mAh lithium-ion battery. The body has a durable silver anodised body and features a magnetic base and a pocket clip, making it easy to get the light where it's needed and easy to carry.

## **Additional Information**

- Rechargeable pen light featuring an aluminium body with a magnetic base & pocket clip, combining an LED torch & COB lamp.
- Dimensions: 17mm x 156mm x 13mm.
- Switch mode: 50% COB on, 100% COB on, off; plus long press for LED. Brightness: COB 80 170 lumens, LED 150 lumens.
- Working time: 2 4 hours; charging time: 2.5 3 hours. Powered by the built in 3.7V 750mAh Li-ion battery. Rechargeable from USB charging cable (included).
- · CE & RoHS compliant.